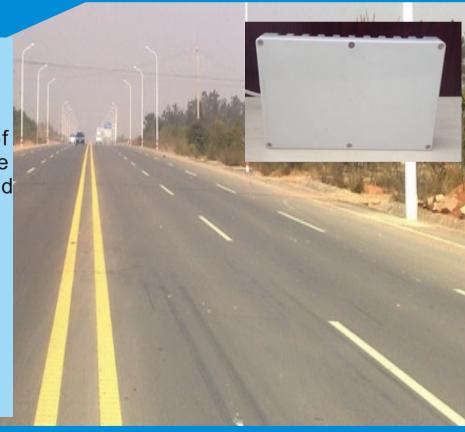

# FD-ITS-3 Multi-lane Traffic radar

## Features:

ITS-3 multi-lane traffic radar is a microwave vehicle detection system self-developed by our company. ITS-3 multi-lane speed radar can accurately detect the vehicles in the detection area with the advanced microwave radio frequency technology and high speed digital signal processing technology. ITS-3 multi-lane speed radar can be applied to precisely detect speed and distance of road vehicles, and can achieve synchronous monitoring of multi-lane traffic information. ITS-3 multi-lane speed radar system mainly consists of front-end microwave circuit, terminal signal acquisition and data processing subsystem. ITS-3 multi-lane speed radar has the advantages of small volume, light weight, easy to assemble and hide etc. Compared with the current narrow wave flat radar, ITS-3 multi-lane speed radar can provide vehicle speed information in each lane of multi-lane, and it can replace four conventional speed radars at most.

### Application field:

□ ITS-3 radar is mainly used to monitor the traffic information of road vehicles. For example, the speed, flow, lane occupancy and type of multi-lane vehicles can be obtained by ITS-3 radar at the same time..